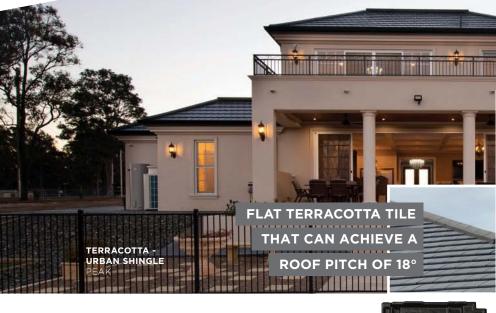

Available from:

Urban Shingle epitomises contemporary styling, delivering a flat & seamless roof tile.

COLOUR THAT LASTS A LIFETIME 50 year guaranteed colour warranty

ENDURING BEAUTY
Colour baked in to withstand Australia's harshest weather

MODERN COLOURS & DESIGNS
5 colours and designs that can achieve low roof pitch

THERMAL & ACOUSTIC COMFORT Superior temperature control and noise reduction

AUSTRALIAN MADE
Created with Australia's natural clay

SALT SAFE Does not corrode or rust

**COLOUR RANGE** 

**COVERAGE** Approx. 12.7 tiles/sqm.

SIZE 271mmW x 445mmL

WEIGHT 3.42kg

**SET OUT** 349mm - 361mm

**ROOF PITCH** Minimum 18° Urban Shingle tiles must use sarking